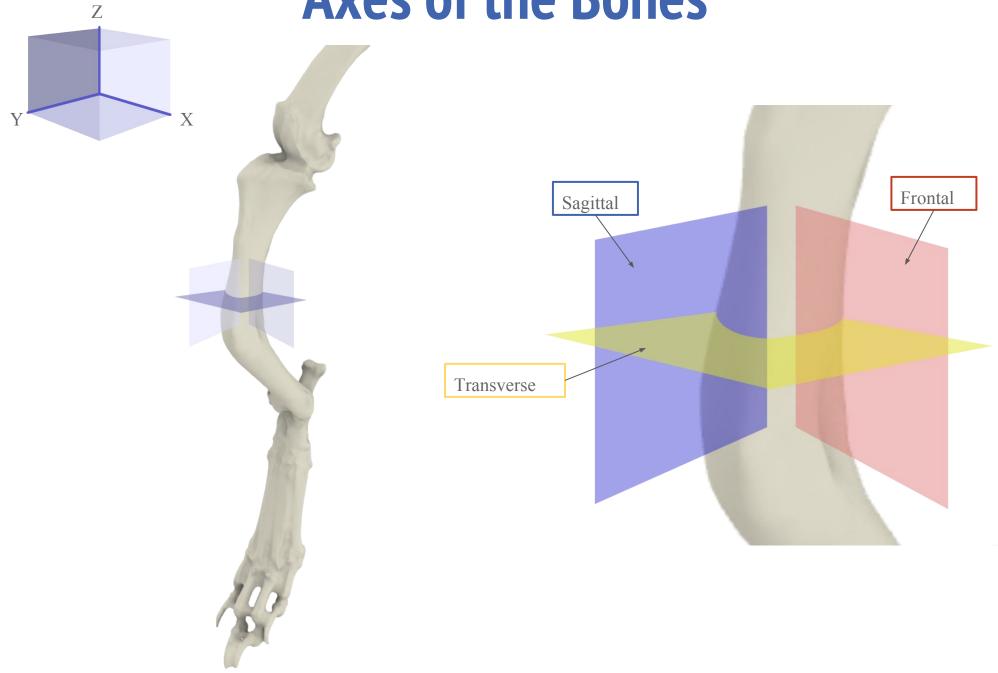

de**



Place Guide Healed Bone



#### **Med Dimensions Solution**

By choosing Med Dimensions, you are saving time, money, and stress performing your veterinary procedures. Our AI system takes your imaging and provides patient specific guides to be used in your osteotomy cases. Our physical and virtual models empower veterinary to see specific anatomy, as well as surgical guides and alignment guides to take the guesswork out of surgery.

It is our goal to ensure veterinarians are equipped with all tools necessary to achieve success.

You can submit your specific case to <a href="https://www.med-dimensions.com/case-request/">https://www.med-dimensions.com/case-request/</a>
Or contact us at <a href="mailto:info@med-dimensions.com">info@med-dimensions.com</a>



#### **Axes of the Bones**





## Paleys rule of Osteotomies