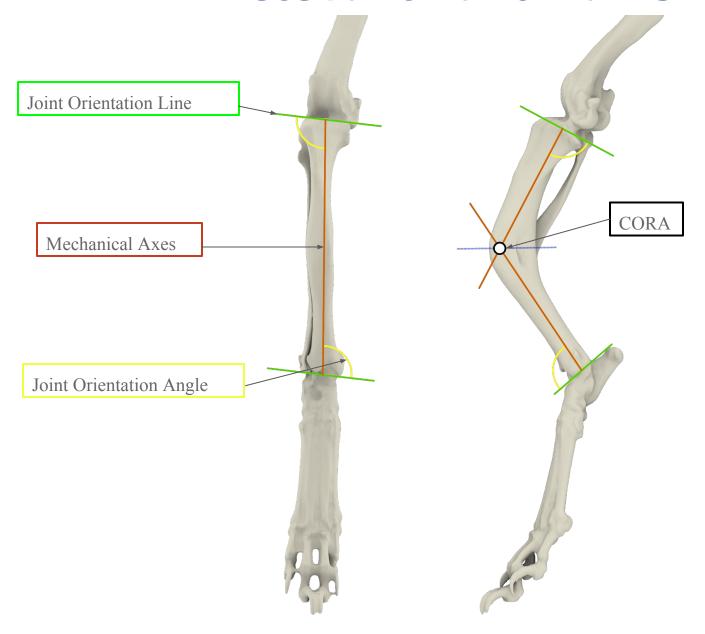

# MED DIMENSIONS

### **Angular Limb Deformity Correction**



Med Dimensions, LLC. || 318 Timothy Lane, Suite 2 || Ontario, NY 14519 August 2023

#### **Relevant Landmarks**





## **Surgical Planning**





# **Surgical Guide**





## **Alignment Guide**



Place Guide Healed Bone



#### **Med Dimensions Solution**

By choosing Med Dimensions, you are saving time, money, and stress performing your veterinary procedures. Our AI system takes your imaging and provides patient specific guides to be used in your osteotomy cases. Our physical and virtual models empower veterinary to see specific anatomy, as well as surgical guides and alignment guides to take the guesswork out of surgery.

It is our goal to ensure veterinarians are equipped with all tools necessary to achieve success.

You can submit your specific case to <a href="https://www.med-dimensions.com/case-request/">https://www.med-dimensions.com/case-request/</a>
Or contact us at <a href="mailto:info@m