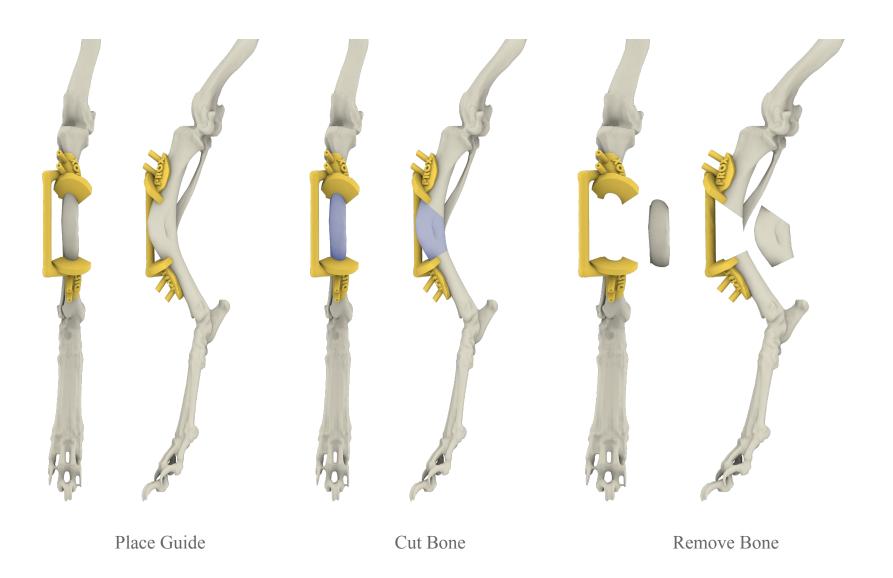

# MED DIMENSIONS

### **Angular Limb Deformity Correction**



Med Dimensions, LLC. || 318 Timothy Lane, Suite 2 || Ontario, NY 14519 August 2023

#### **Relevant Landmarks**





## **Surgical Planning**





# **Surgical Guide**





## **Alignment Guide**



Place Guide Healed Bone



#### **Med Dimensions Solution**

By choosing Med Dimensions, you are saving time, money, and stress performing your veterinary procedures. Our AI system takes your imaging and provides patient specific guides to be used in your osteotomy cases. Our physical and virtual models empower veterinary to see specific anatomy, as well as surgical guides and alignment guides to take the guesswork out of surgery.

It is our goal to ensure veterinarians are equipped with all tools necessary to achieve success.

You can submit your specific case to <a href="https://www.med-dimensions.com/case-request/">https://www.med-dimensions.com/case-request/</a>
Or contact us at <a href="mailto:info@med-dimensions.com">info@med-dimensions.com</a>



#### *