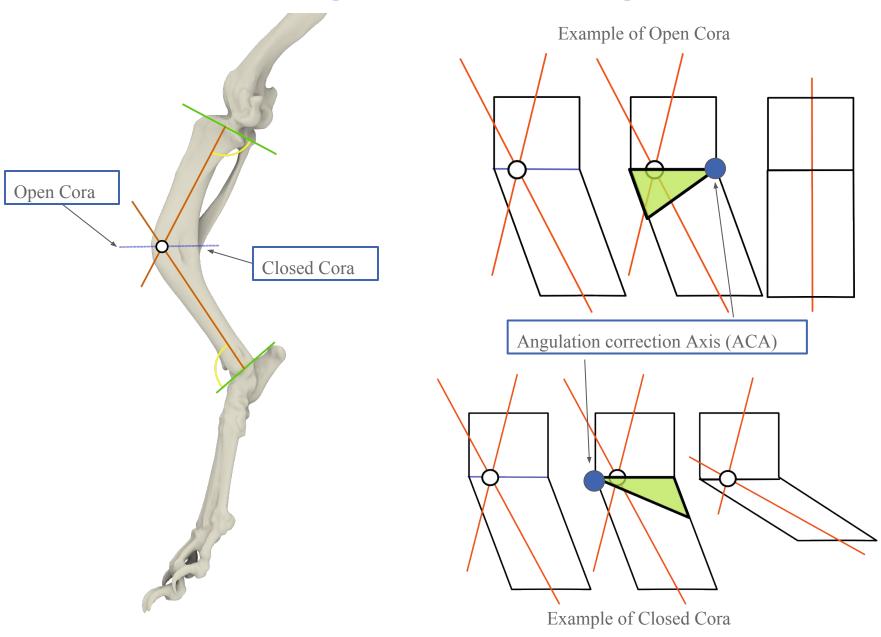

# MED DIMENSIONS

### **Angular Limb Deformity Correction**



Med Dimensions, LLC. || 318 Timothy Lane, Suite 2 || Ontario, NY 14519 August 2023

#### **Relevant Landmarks**





## **Surgical Planning**





# **Surgical Guide**





## **Alignment Guide**



Place Guide Healed Bone



#### **Med Dimensions Solution**

By choosing Med Dimensions, you are saving time, money, and stress performing your veterinary procedures. Our AI system takes your imaging and provides patient specific guides to be used in your osteotomy cases. Our physical and virtual models empower veterinary to see specific anatomy, as well as surgical guides and alignment guides to take the guesswork out of surgery.

It is our goal to ensure veterinarians are equipped with all tools necessary to achieve success.

You can submit your specific case to <a href="https://www.med-dimensions.com/case-request/">https://www.med-dimensions.com/case-request/</a>
Or contact us at <a href="mailto:info@med-dimensions.com">info@med-di