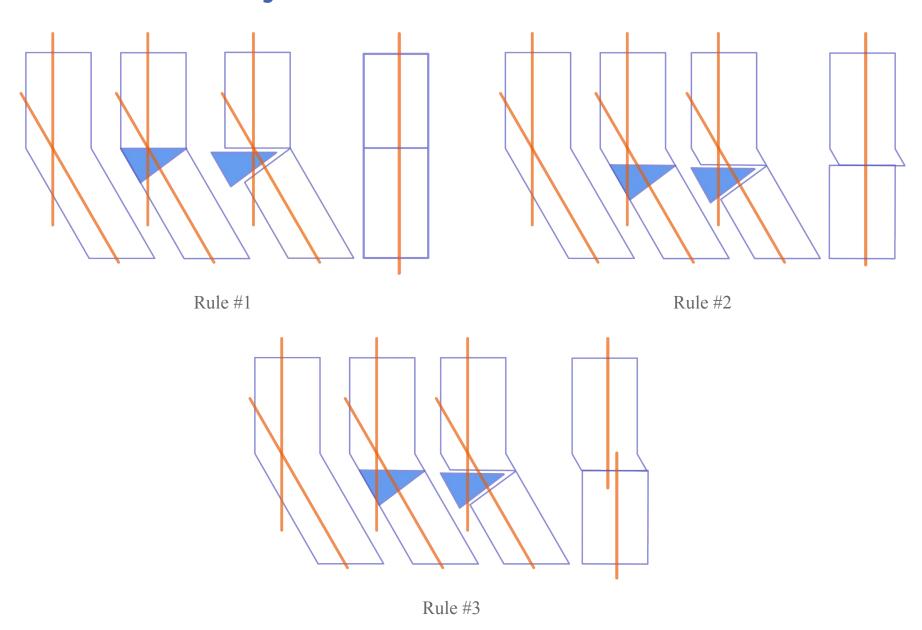

#### **Med Dimensions Solution**

By choosing Med Dimensions, you are saving time, money, and stress performing your veterinary procedures. Our AI system takes your imaging and provides patient specific guides to be used in your osteotomy cases. Our physical and virtual models empower veterinary to see specific anatomy, as well as surgical guides and alignment guides to take the guesswork out of surgery.

It is our goal to ensure veterinarians are equipped with all tools necessary to achieve success.

You can submit your specific case to <a href="https://www.med-dimensions.com/case-request/">https://www.med-dimensions.com/case-request/</a>
Or contact us at <a href="mailto:info@med-dimensions.com">info@med-dimensions.com</a>



#### **Axes of the Bones**





## Paleys rule of Osteotomies